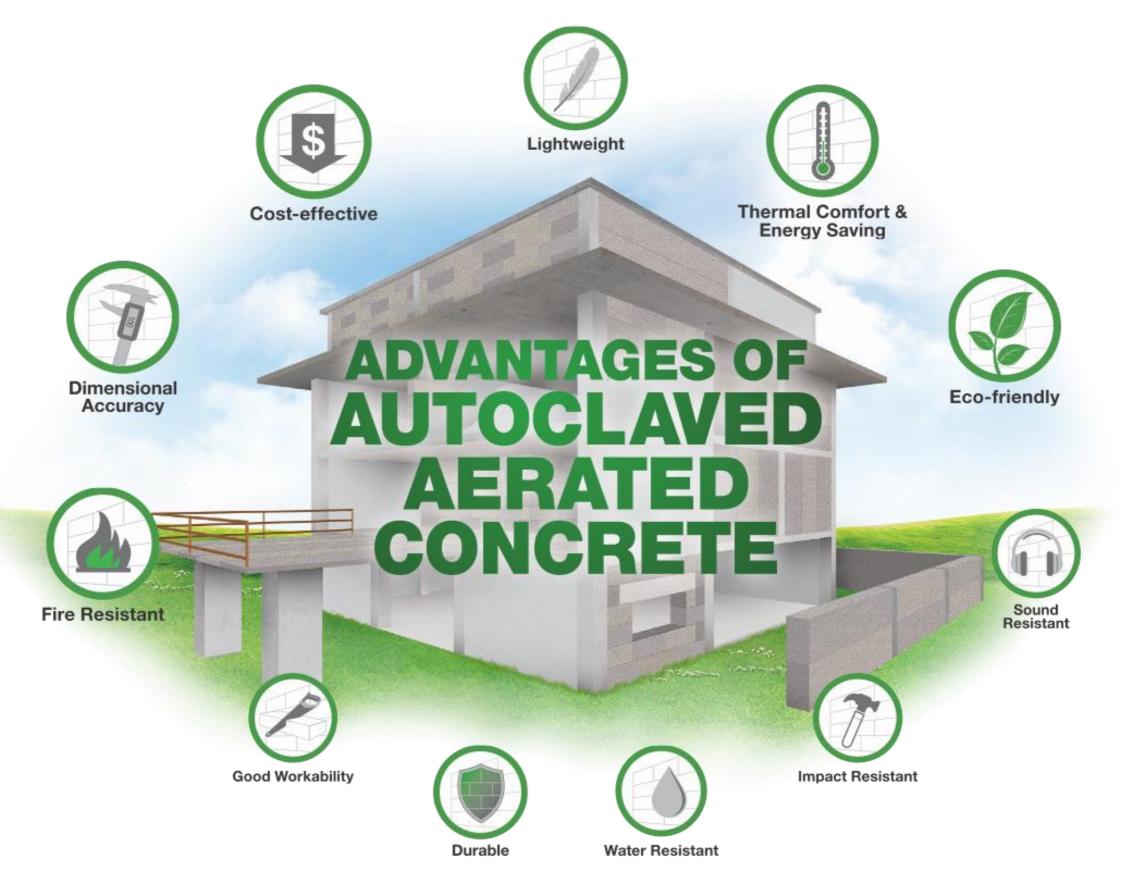

#### Manufacturing of AAC & Precast Concrete Products

"AAC - Autoclaved Aerated Concrete"

Certified by: