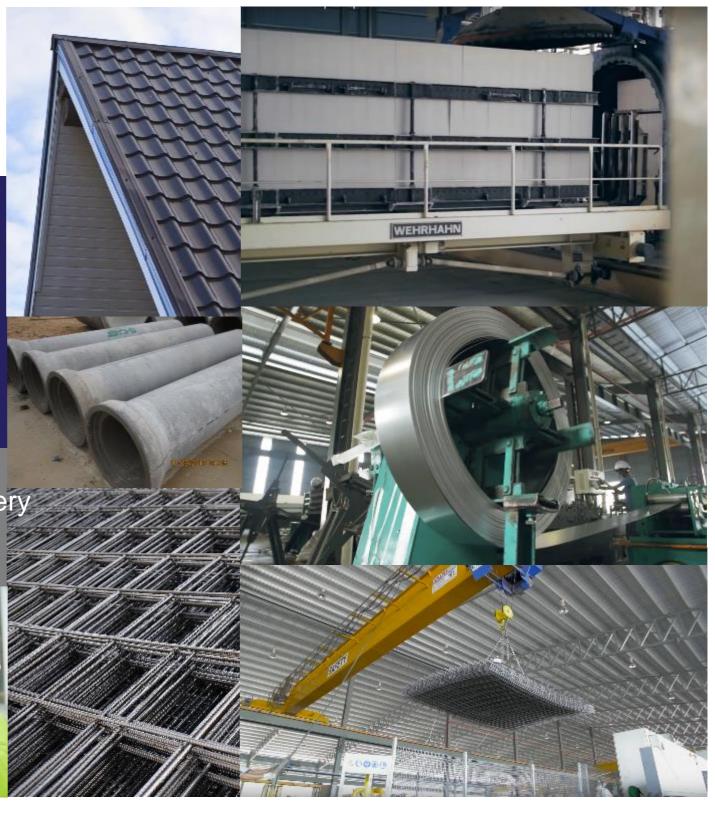

#### Manufacturing of AAC & Precast Concrete Products

"AAC - Autoclaved Aerated Concrete"

Certified by:

#### **Thermal Control**

Heat insulation 6 times superior than clay brick

8" AAC Wall

Note: Building uses approximately 30% less energy for cooling and heating the interior air space.

#### Manufacturing of AAC & Precast Concrete Products

"Precast Concrete Products"

Industrialised Building System

Manhole System

Certified by:

Socket Joint Pipes

G-Cast Precast Concrete Factory @ Serendah

Manufacturing of Wire Mesh & Metal Roofing Systems

"Wire Mesh"

## METEXSTEEL

Manufacturing of Wire Mesh & Metal Roofing Systems

"Metal Roofing Systems"

## Metal Roofing Systems

Certified by:

Metal Sphere Factory @ Nilai