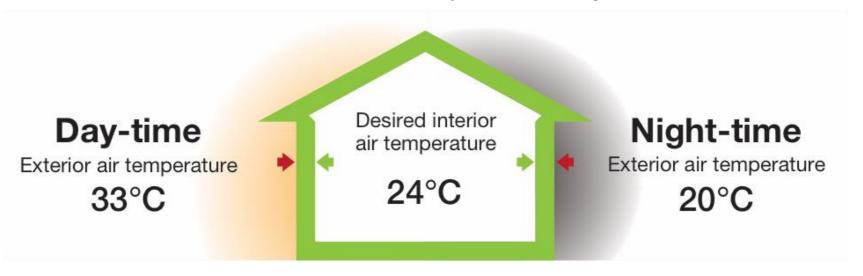

#### **Thermal Control**

Heat insulation 6 times superior than clay brick

8" AAC Wall

Note: Building uses approximately 30% less energy for cooling and heating the interior air space.