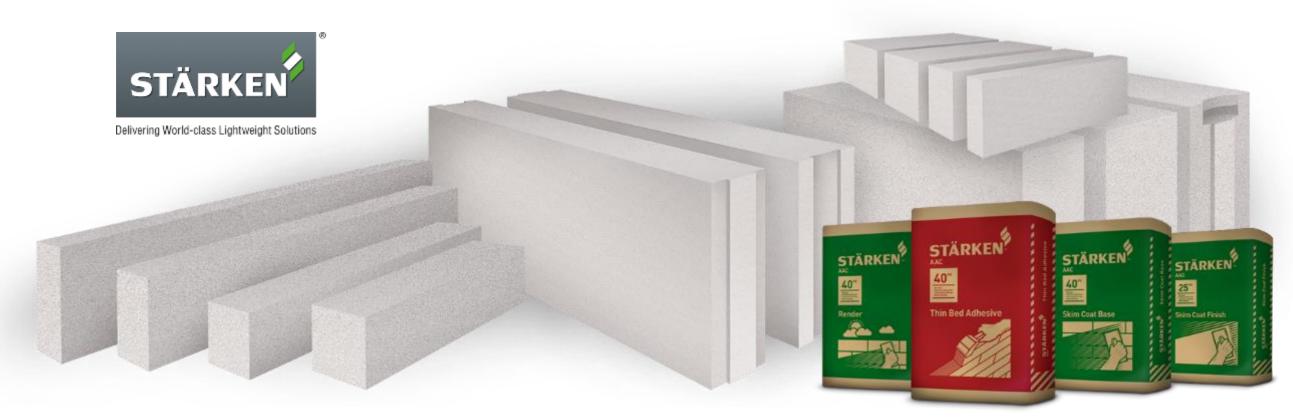

#### Manufacturing of AAC & Precast Concrete Products

"AAC - Autoclaved Aerated Concrete"

Certified by: